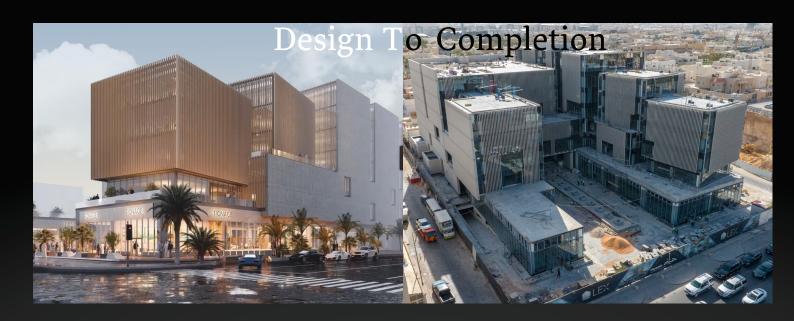

### LEX

Construction of the project is proceeding favourably well. The RCC structural framework has been completed. The Building's External envelop installation works are in progress.

| Structure         | - |          | 100% |
|-------------------|---|----------|------|
| Façade            |   |          | 90%  |
| Internal Finishes |   | <u> </u> | 95%  |