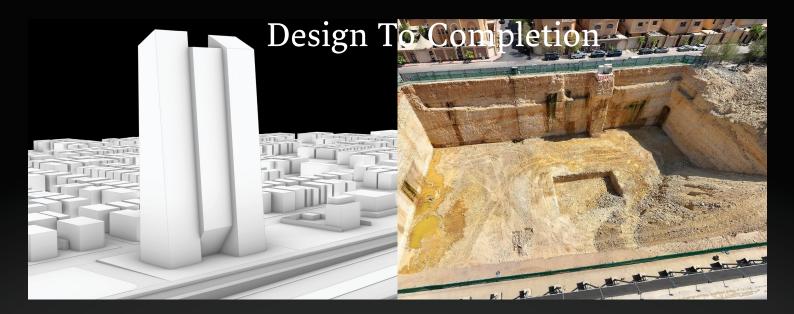

# THE S Tower

Construction of the project is proceeding favourably well. The RCC structural framework has been completed. The Building's External envelop installation works are in progress.

| Structure<br>     |    | )/c      |
|-------------------|----|----------|
|                   |    |          |
| Façade<br>        | 0° | /c       |
| Internal Finishes |    | <b>%</b> |