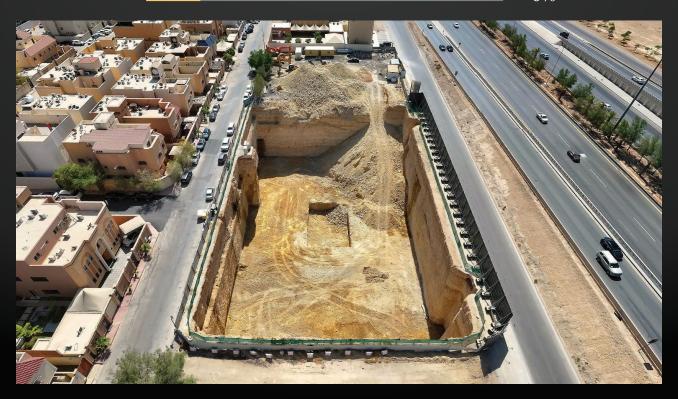

#### SUMOOD PROJECT

Construction of the project is proceeding favourably well. The RCC structural framework has been completed. The Building's External envelop installation works are in progress.

| Structure         | 5% |
|-------------------|----|
|                   |    |
| Façade            | 0% |
|                   |    |
| Internal Finishes | 0% |