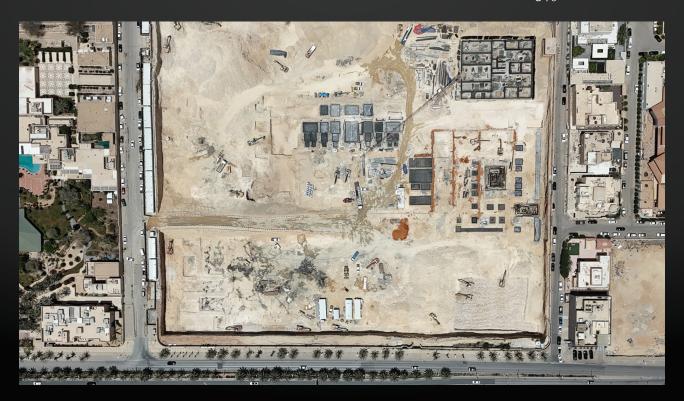

#### SUMOOD PROJECT

Construction of the project is proceeding favourably well. The RCC structural framework has been completed. The Building's External envelop installation works are in progress.

| Structure         | 5% |
|-------------------|----|
|                   |    |
| Façade            | 0% |
|                   |    |
| Internal Finishes | 0% |