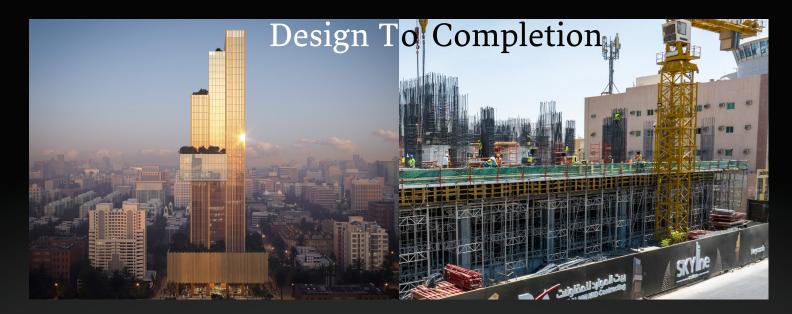

# SKYline

Construction of the project is proceeding favourably well. The RCC structural framework has been completed. The Building's External envelop installation works are in progress.

| Structure         | 29% |
|-------------------|-----|
|                   |     |
| Façade            | 24% |
| Internal Finishes | 5%  |