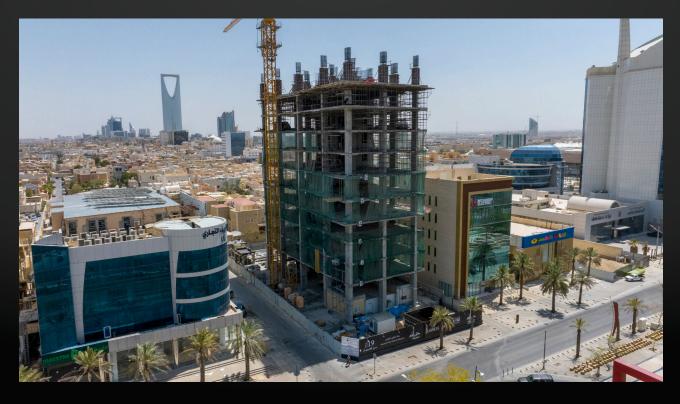

# THE S Tower

Construction of the project is proceeding favourably well. The RCC structural framework has been completed. The Building's External envelop installation works are in progress.

| Structure<br>     |    | )/c      |
|-------------------|----|----------|
|                   |    |          |
| Façade<br>        | 0° | /c       |
| Internal Finishes |    | <b>%</b> |